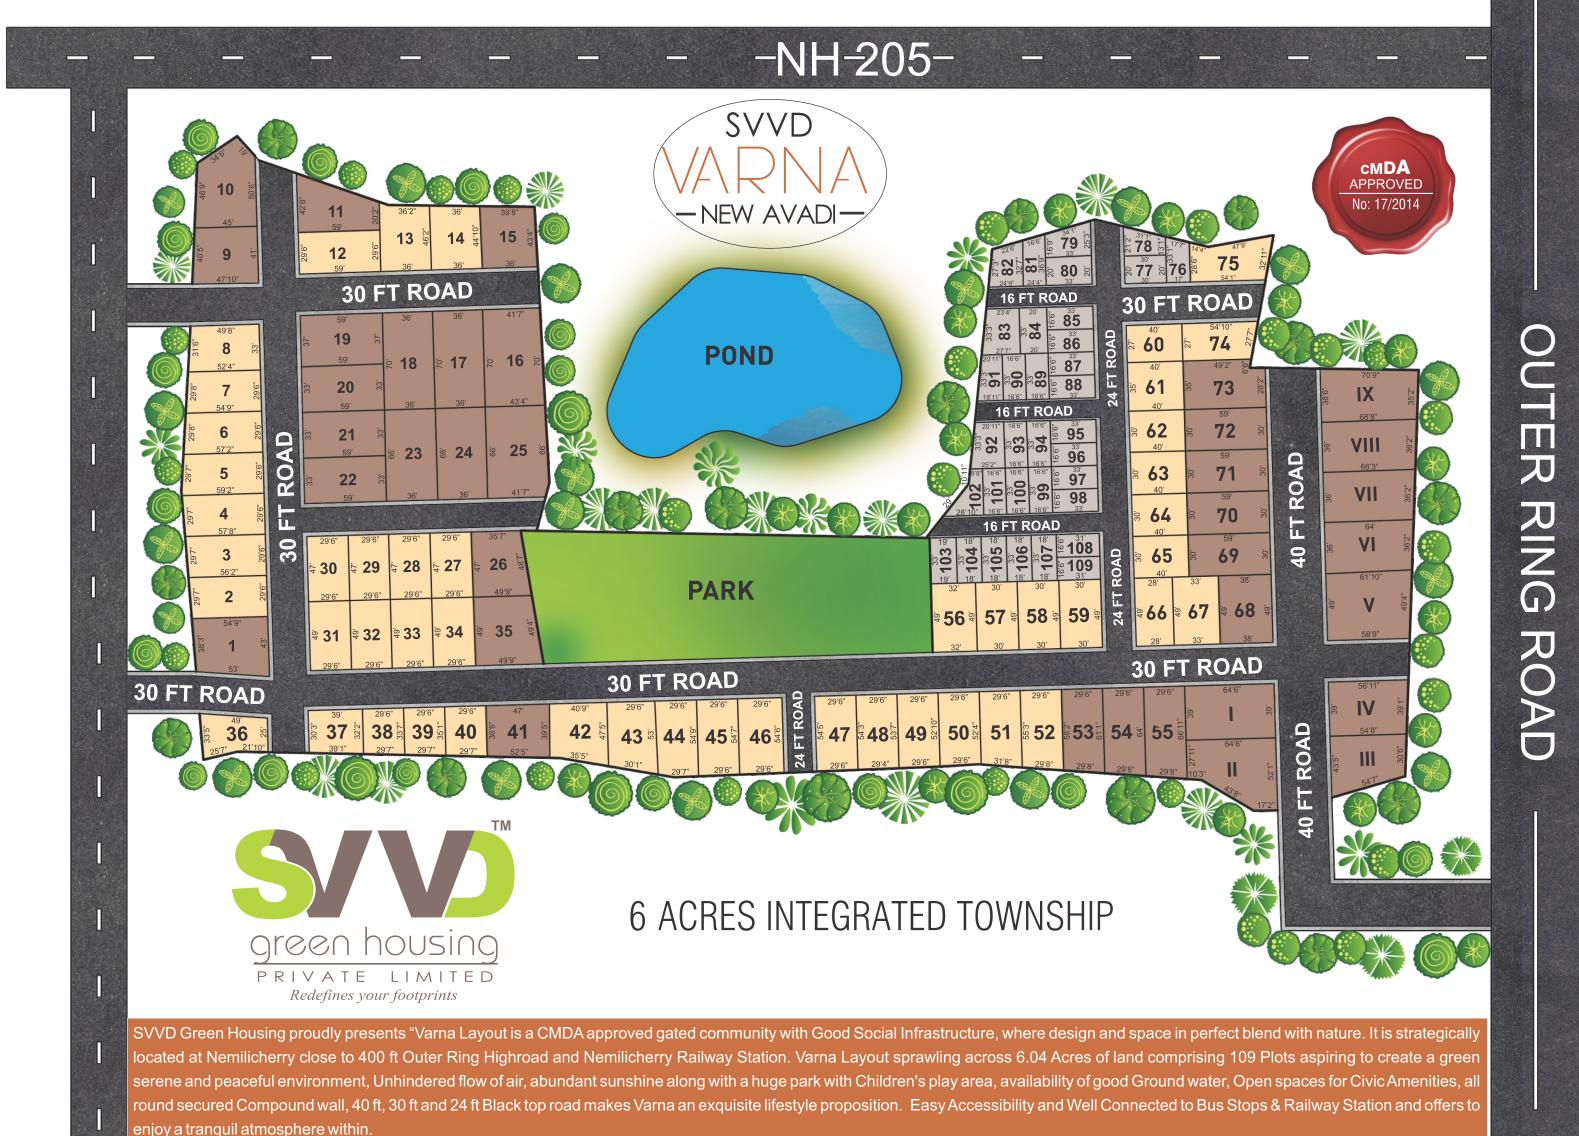

## **AREA STATEMENT**

|                            | AKEA          | SIA  | I E/V\EIN I |                              |
|----------------------------|---------------|------|-------------|------------------------------|
| Plot No.                   | Area in Sq ft |      | Plot No.    | Area in Sq ft                |
| 1                          | 2181          |      | 60          | 1081                         |
| 2                          | 1638          | 1    | 61          | 1400                         |
| 3                          | 1402          |      | 62          | 1200                         |
|                            | 1682          |      |             | 1200<br>1200<br>1200<br>1200 |
| 4                          | 1726          |      | 63          | 1200                         |
| 5                          | 1724          |      | 64          | 1200                         |
| 6                          | 1653          |      | 65          | 1200                         |
| 7                          | 1581          |      | 66          | 1372                         |
| 8                          | 1680          |      | 67          | 1617                         |
| 9                          | 1888          |      | 68          | 1862                         |
| 10                         | 2426          |      | 69          | 1770                         |
| 11                         |               | -    | 70          | 1770                         |
|                            | 1853          |      | 70          |                              |
| 12                         | 1740          |      | 71          | 1770                         |
| 13                         | 1693<br>1637  |      | 72<br>73    | 1770                         |
| 14                         | 1637          |      | 73          | 1995                         |
| 15                         | 1770          |      | 74          | 1405                         |
| 16                         | 2972          |      | 75          | 1599                         |
| 17                         | 2520          |      | 76          | 523                          |
| 18                         | 2520          |      | 77          | 600                          |
| 19                         | 2183          |      | 78          | 600<br>513                   |
| 20                         | 1947          |      | 79          | 602                          |
| 20                         | 1747          |      |             | 692<br>660                   |
| <u> </u>                   | 1947          |      | 80          | 500                          |
| 20<br>21<br>22<br>23       | 1947          |      | 81          | 563                          |
| 23                         | 2376          |      | 82          | 688                          |
| 24                         | 2376          |      | 83          | 897                          |
| 24<br>25<br>26<br>27<br>28 | 2893          |      | 84          | 660                          |
| 26                         | 1832          |      | 85          | 544                          |
| 27                         | 1388          |      | 86          | 544                          |
| 28                         | 1388          |      | 87          | 544                          |
| 29                         | 1388          |      | 88          | 544                          |
| 30                         | 1388          |      | 89          | 544                          |
| 31                         | 1447          |      | 90          | 544                          |
| 32                         | 1447          |      | 91          | 552                          |
| 32<br>33                   | 1447          |      | 92          | 761                          |
| 34                         | 1447          |      | 93          | 544                          |
| 35                         | 2249          |      | 94          | 544                          |
| 36                         | 1328          |      | 95          | 544                          |
| 37                         |               |      | 96          |                              |
|                            | 1217          |      |             | 544                          |
| 38                         | 971           |      | 97          | 544                          |
| 39                         | 1013          |      | 98          | 544                          |
| 40                         | 1055          |      | 99          | 544                          |
| 41                         | 1867          |      | 100         | 544                          |
| 42                         | 1633          |      | 101         | 544                          |
| 43                         | 1483          |      | 102         | 534                          |
| 44                         | 1609          |      | 103         | 627                          |
| 45                         | 1614          |      | 104         | 594                          |
| 46                         | 1611          |      | 105         | 594                          |
| 47                         | 1604          | 1    | 106         | 594                          |
| 48                         | 1592          |      | 107         | 594                          |
| 49                         | 1570          |      | 108         | 511                          |
| 50                         |               |      | 109         | 511                          |
|                            | 1548          |      | 109         | 251/                         |
| 51                         | 1587          |      | - 11        | 2514                         |
| 52<br>53                   | 1674          |      |             | 2685                         |
| 53                         | 1760          |      | III         | 1984                         |
| 54                         | 1846          |      | IV          | 2176                         |
| 55                         | 1932          |      | V           | 2959                         |
| 56                         | 1568          |      | VI          | 2267                         |
| 57                         | 1470          |      | VII         | 2347                         |
| 58                         | 1470          |      | VIII        | 2433                         |
| 59                         | 1470          |      | IX          | 2564                         |
| 071 17/0                   |               | 2 00 | 7 0 4 11    | 7/0 2072 0                   |

971 - 1740 Sq ft 513 - 897 Sq ft 1760 - 2972 Sq ft